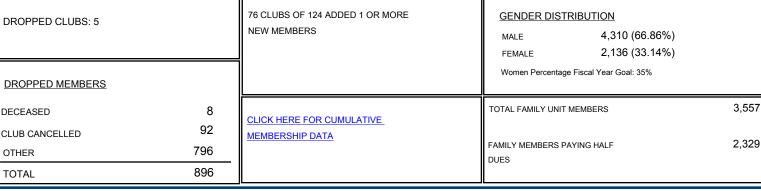

## JAYESH THAKKAR GMT:

| GMT: JAYESH THAKKAR            |   |    | LOCATION INDIA |                                  |     |     | GMT CA |
|--------------------------------|---|----|----------------|----------------------------------|-----|-----|--------|
| Clubs<br>RESULTS FOR 2017-2018 |   |    |                | Members<br>RESULTS FOR 2017-2018 |     |     |        |
|                                |   |    |                |                                  |     |     |        |
| JULY/AUG/SEPT                  | 1 | 18 | 1              | JULY/AUG/SEPT                    | -80 | 445 | 435    |
| OCT/NOV/DEC                    | 2 | 2  | 3              | OCT/NOV/DEC                      | 190 | 605 | 325    |
| JAN/FEB/MAR                    | 1 | 1  | 1              | JAN/FEB/MAR                      | 170 | 94  | 136    |
| APR/MAY/JUNE                   | 1 | 0  | 0              | APR/MAY/JUNE                     | -30 | 0   | 0      |