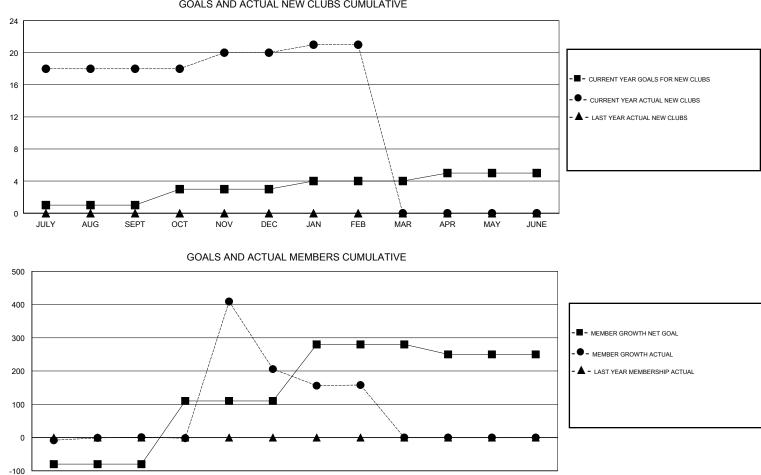

## JAYESH THAKKAR GMT:

| GMT: JAYESH THAKKAR            |   |    | LOCATION INDIA |                                  |     |     | GMT CA |
|--------------------------------|---|----|----------------|----------------------------------|-----|-----|--------|
| Clubs<br>RESULTS FOR 2017-2018 |   |    |                | Members<br>RESULTS FOR 2017-2018 |     |     |        |
|                                |   |    |                |                                  |     |     |        |
| JULY/AUG/SEPT                  | 1 | 18 | 1              | JULY/AUG/SEPT                    | -80 | 445 | 435    |
| OCT/NOV/DEC                    | 2 | 2  | 3              | OCT/NOV/DEC                      | 190 | 605 | 325    |
| JAN/FEB/MAR                    | 1 | 1  | 1              | JAN/FEB/MAR                      | 170 | 94  | 136    |
| APR/MAY/JUNE                   | 1 | 0  | 0              | APR/MAY/JUNE                     | -30 | 0   | 0      |

GOALS AND ACTUAL NEW CLUBS CUMULATIVE

FEB

MAR

APR

MAY

JUNE

JULY

AUG

SEPT

OCT

NOV

DEC

JAN